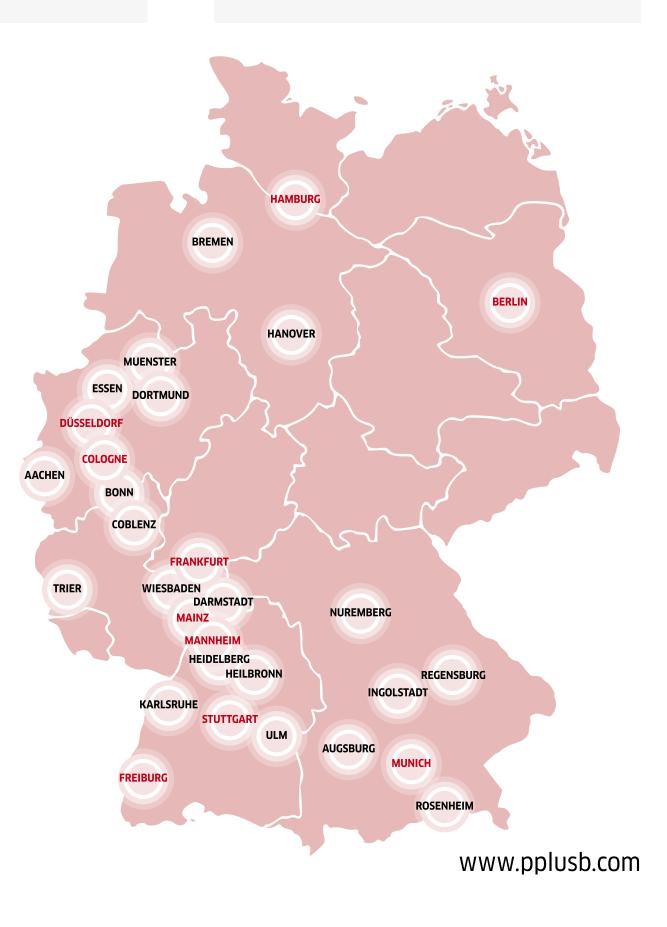

## LOCATION GERMANY

- **Metropolitan Areas** Rhine/Ruhr, Rhine/Main, Northrhine Westfalia, Stuttgart
- All German "Big-Seven"-Cities (Berlin, Hamburg, Munich, Cologne, Frankfurt am Main, Stuttgart and Düsseldorf) as well as project locations of the P+B Group \*
- District towns with more than 50.000 inhabitants
- Locations with more than 25.000 students